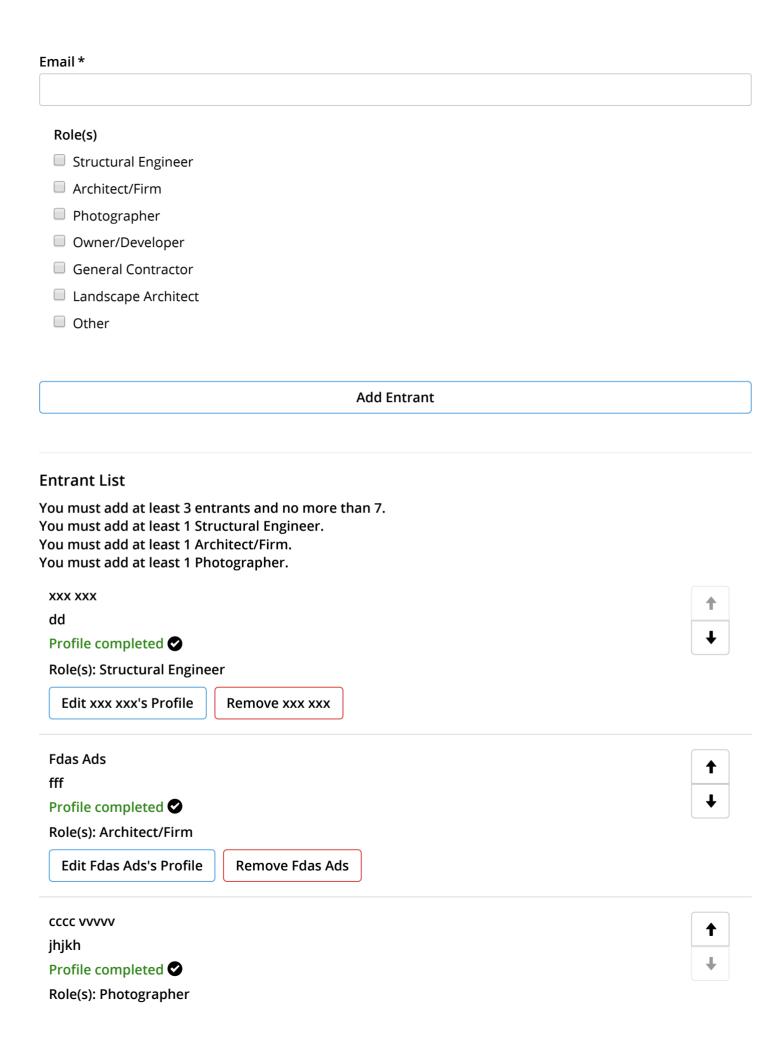

# **EDIT PROJECT TEAM TASK FOR 'TEST'**

\* indicates required

#### Save Entrants

## To add a profile:

- Type the first name, last name, and valid email address. The email address could be the general company email address.
- Select their role.
- Click Add Entrant.
- Click on their name to complete relevant profile information. <u>A green check mark indicates a complete profile.</u>
- Once all profiles are complete, click Save Team Entrants.

If some of the information required is not applicable please type in the field NA to move forward with the submission.

\*\*Structural Engineer, Architect, and Photographer are required roles. Also, if there is more than one photographer, add both people and select the role as 'Photographer.'

#### **Add New Entrant**

| First Name * |  |  |
|--------------|--|--|
|              |  |  |

| Last Name * |  |  |  |
|-------------|--|--|--|
|             |  |  |  |
|             |  |  |  |

Edit cccc vvvvv's Profile

Remove cccc vvvvv

**Save Entrants** 