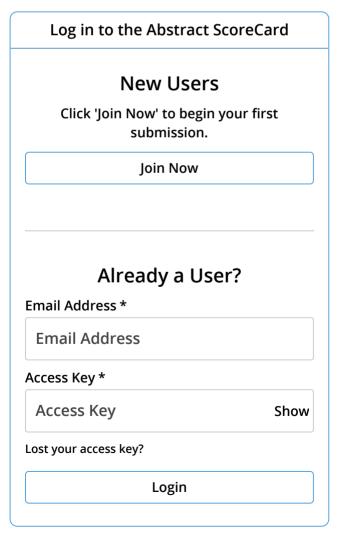

# **TASK LIST**

#### **PREVIEW & SUBMIT**

Click on each task listed below. A green check mark indicates completion.

# Once the tasks are complete, click PREVIEW & SUBMIT.

Please note, if you are in a task that has several Textboxes that need to be filled in, but you only have information for one box at a time – any box that is not filled in, put a Placeholder word like "Text" or "Text" in there. You would then hit the CONTINUE button on the task in order save what you have.